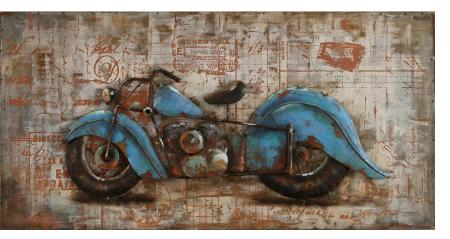

"Thopper 6" Iron Wall Art, Multicolor Vintage Finish, 80x40 cm

| Ref.:                   | Т           | F71             |      |
|-------------------------|-------------|-----------------|------|
| EAN13. :                | 3           | 70122810        | 4699 |
| Product<br>Dimension. : | H<br>L<br>P | 80<br>40<br>3.5 |      |
| Product weight. :       |             | 2.5             | Kg   |