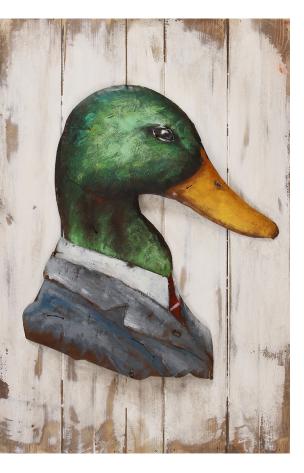

"Mr Duck" Metal and Wood Wall Art, Multicolor Vintage Finish, 60r40 cm

| <b>TF46</b>         |                       | 1           | Ref. :                     |
|---------------------|-----------------------|-------------|----------------------------|
| 3701228100103       |                       |             | EAN13. :                   |
|                     | 60<br>40<br>4         | H<br>L<br>P | Product<br>Dimension. :    |
| 1.5 Kg              |                       |             | Product weight. :          |
|                     | C1<br>64<br>43<br>4.5 | H<br>L<br>P | Cardboards<br>Dimension. : |
| <mark>2.5</mark> Kg |                       |             | Shipping weight. :         |

## **Product Features**

Particularity of the product .:

Matériaux principal .: Métal & Bois

Color .: Multicolore - Finition effet vieili

Seat type .:

Number of seat .:

Special features of the seat .:

Essence of wood .: Pine Woods