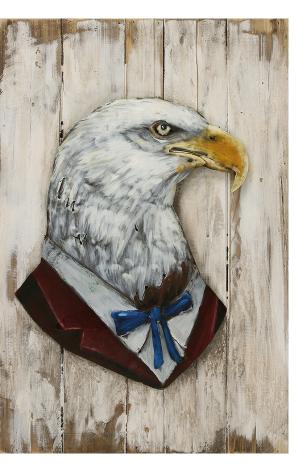

"Mr Eagle" Metal and Wood Wall Art, Multicolor Vintage Finish, 60r40 cm

| Ref. :                     | Т           | F44                 |                     |   |
|----------------------------|-------------|---------------------|---------------------|---|
| EAN13. :                   | 3           | 7012                | 28100127            | , |
| Product<br>Dimension. :    | H<br>L<br>P | 60<br>40<br>4.5     |                     |   |
| Product weight. :          |             |                     | 1.5 Kg              |   |
| Cardboards<br>Dimension. : | H<br>L<br>P | C1<br>64<br>43<br>5 |                     |   |
| Shipping weight. :         |             |                     | <mark>2.5</mark> Kg |   |

## **Product Features**

Particularity of the product .:

Matériaux principal .: Métal & Bois

Color .: Multicolore - Finition effet vieili

Seat type .:

Number of seat .:

Special features of the seat .:

Essence of wood .: Pine Woods