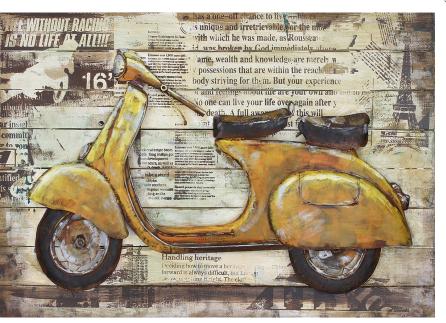

"Yellow Scooter" Metal Wall Art, Multicolor Vintage Finish, 80x80 cm

| Ref. :<br>EAN13. :      |             | TF42<br>3701228100141 |
|-------------------------|-------------|-----------------------|
| Product<br>Dimension. : | H<br>L<br>P | 70<br>100<br>5.5      |
| Product weight. :       |             | <mark>5.6</mark> Kg   |

## **Product Features**

F

Particularity of the product .:

Matériaux principal .: Métal & Bois

Color .: Multicolore - Finition effet vieili

Seat type .:

Number of seat .:

Special features of the seat .:

Essence of wood .: Pine Woods

Leather Type .:

Thickness of leather .:

Tickness glass .:

Frame mater .: Pine Woods

Leather finish .:

Leather maintenance

Number of drawe