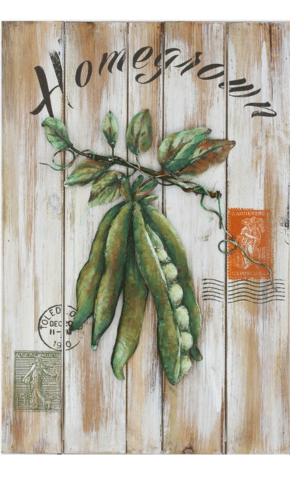

## **Product Features**

Matériaux principal .: Métal & Bois

- Color .: Multicolore Finition effet vieili
- Essence of wood .: Pine Woods
  - Frame mater .: Pine Woods
    - Important .: the wood is an material and living with natural irregularities, it can have traces of previous lives, which will give it all its charm and its authenticity. It expands and contracts under the influence of the humidity of the air.