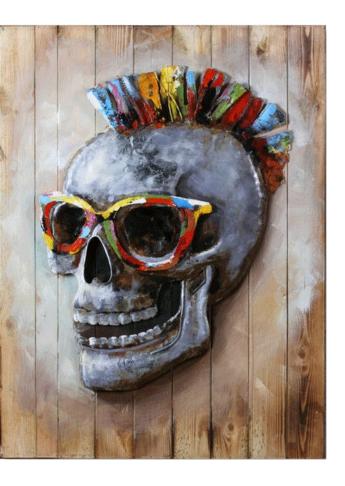

## "Punk Skull Profile" Metal Wall Art, Multicolor Vintage Finish, 60x90 cm

Ref.: **TF20** 

EAN13.: **3701228112120** 

Product H 100

Dimension.: L 75

Product weight.: 4.7 Kg

C1

Cardboards H 104
Dimension.: L 78

## **Product Features**

Particularity of the product .:

Matériaux principal .: Métal & Bois

Color .: Multicolore - Finition effet vieili

Seat type .:

Number of seat .:

Special features of the seat .:

Essence of wood .: Pine Woods