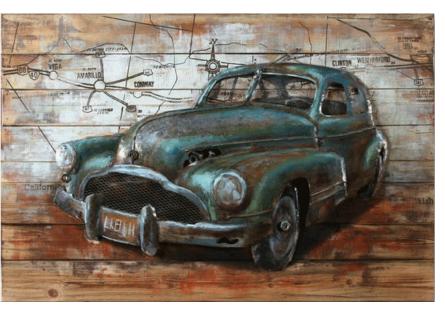

"American Car" Metal Wall Art, Multicolor Vintage Finish, 60x90 cm

| Ref. :                  |             | TF17            |                     |
|-------------------------|-------------|-----------------|---------------------|
| EAN13. :                | ÷           | 370122          | 28112090            |
| Product<br>Dimension. : | H<br>L<br>P | 60<br>90<br>5.5 |                     |
| Product weight. :       |             |                 | <mark>3.5</mark> Kg |

## **Product Features**

Particularity of the product .:

Matériaux principal .: Métal & Bois

Color .: Multicolore - Finition effet vieili

Seat type .:

Number of seat .:

Special features of the seat .:

Essence of wood .: Pine Woods