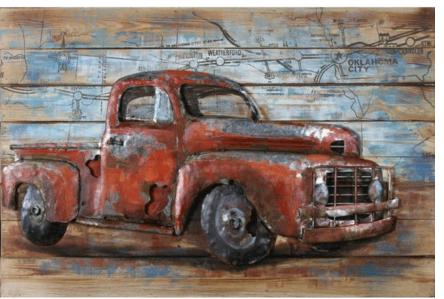

"Pick Up" Metal Wall Art, Multicolor Vintage Finish, 60x90 cm

| Ref. :                  | TF16          |                     |  |  |  |
|-------------------------|---------------|---------------------|--|--|--|
| EAN13. :                | 3701228112083 |                     |  |  |  |
| Product<br>Dimension. : | H<br>L<br>P   | 60<br>90<br>5.5     |  |  |  |
| Product weight. :       |               | <mark>3.8</mark> Kg |  |  |  |

## **Product Features**

Particularity of the product .:

Matériaux principal .: Métal & Bois

Color .: Multicolore - Finition effet vieili

Seat type .:

Number of seat .:

Special features of the seat .:

Essence of wood .: Pine Woods