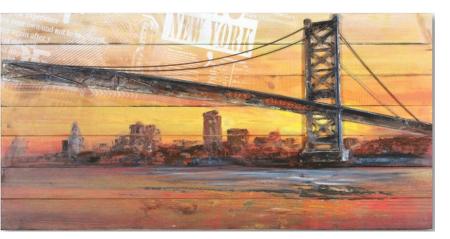

## Ian Francisco Bridge" Metal Wall Art, Multicolor Vintage Finish, 60x120 cm

| Ref. :                  | ٦           | F15            |
|-------------------------|-------------|----------------|
| EAN13. :                | 3           | 701228112076   |
| Product<br>Dimension. : | H<br>L<br>P | 60<br>120<br>5 |
| Product weight. :       |             | 3.7 Kg         |

## **Product Features**

Particularity of the product .:

Matériaux principal .: Métal & Bois

Color .: Multicolore - Finition effet vieili

Seat type .:

Number of seat .:

Special features of the seat .:

Essence of wood .: Pine Woods