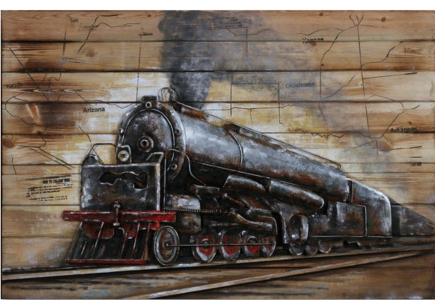

Locomotive" Metal Wall Art, Multicolor Vintage Finish, 60x120 cm

| Ref. :                  | 1             | <b>F69</b>          |  |
|-------------------------|---------------|---------------------|--|
| EAN13. :                | 3701228112014 |                     |  |
| Product<br>Dimension. : | H<br>L<br>P   | 80<br>120<br>5.5    |  |
| Product weight. :       |               | <mark>6.5</mark> Kg |  |

## **Product Features**

Particularity of the product .:

Matériaux principal .: Métal & Bois

Color .: Multicolore - Finition effet vieili

Seat type .:

Number of seat .:

Special features of the seat .:

Essence of wood .: Pine Woods