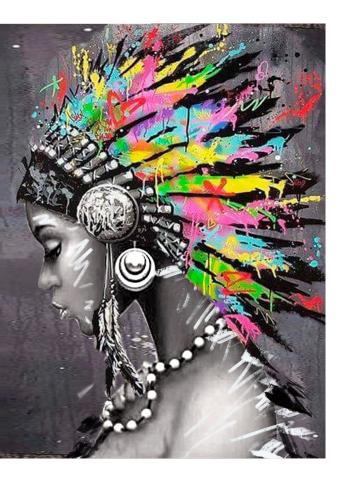

Pop Portrait Poster multicolored, pine frame, 80x60 cm

TCOO

| Ref. :                     | T           | <b>C80</b>          |                      |   |
|----------------------------|-------------|---------------------|----------------------|---|
| EAN13. :                   | 3           | <b>7012</b>         | 28103746             | 3 |
| Product<br>Dimension. :    | H<br>L<br>P | 80<br>60<br>3       |                      |   |
| Product weight. :          |             |                     | <mark>1.3</mark> Kg  |   |
| Cardboards<br>Dimension. : | H<br>L<br>P | C1<br>81<br>61<br>4 |                      |   |
| Shipping weight. :         | •           |                     | <mark>2.05</mark> Kg |   |
|                            |             |                     |                      |   |

## **Product Features**

Particularity of the product .:

Matériaux principal .: Woods, Glass, & Paper

- Color .: Multicolor
- Seat type .:
- Number of seat .: