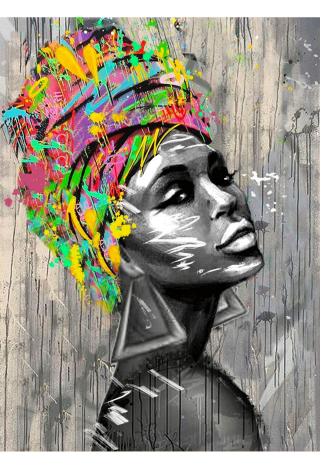

Pop Portrait Poster multicolored, pine frame, 80x60 cm

| Ref. :                                           | <b>TC79</b>               |          |
|--------------------------------------------------|---------------------------|----------|
| EAN13. :                                         | 370122                    | 28103753 |
| Product<br>Dimension. :<br>Product weight. :     | H 80<br>L 60<br>P 3       | 1.3 Kg   |
| Cardboards<br>Dimension. :<br>Shipping weight. : | C1<br>H 81<br>L 61<br>P 4 | 2.05 Kg  |

## **Product Features**

Particularity of the product .:

Matériaux principal .: Woods, Glass, & Paper

- Color .: Multicolor
- Seat type .:
- Number of seat .: