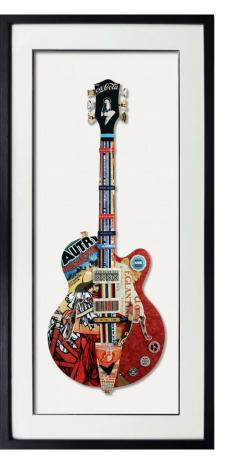

Guitar multicolor wall art in wood and glass, 100x55 cm

| Ref. :                  | 1           | TC14           |
|-------------------------|-------------|----------------|
| EAN13. :                | 3           | 3701228111666  |
| Product<br>Dimension. : | H<br>L<br>P | 100<br>55<br>3 |
| Product weight. :       |             | 3.75 Kg        |

## **Product Features**

Particularity of the product .:

Matériaux principal .: Woods, Glass, & Paper

- Color .: Multicolor
- Seat type .:
- Number of seat .:

Special features of the seat .:

Essence of wood .:

Leather Type .:

Thickness of leather .:

Tickness glass .: Frame material .:

Frame mater .: Noir

Leather finish .:

Leather maintenance

Number of drawe