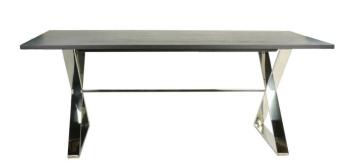

## Table de salle à manger Rectangulaire

| Ref. :                  |             | MW21             |
|-------------------------|-------------|------------------|
| EAN13. :                |             | 3701228114506    |
| Product<br>Dimension. : | H<br>L<br>P | 79<br>200<br>100 |
| Product weight. :       |             | 42.3 Kg          |

## **Product Features**

Particularity of the product .:

Matériaux principal .: Bois & Métal

Color .: Noir intense & Chrome

Seat type .:

Number of seat .:

Special features of the seat .:

Essence of wood .: Chêne & Placage de Chêne