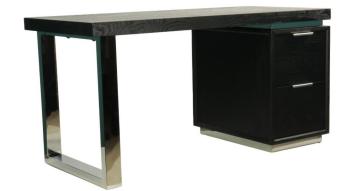

Black and chrome oak desk, 150x70 cm, modern style

| Ref. :                  | MW05          |                 |                    |  |
|-------------------------|---------------|-----------------|--------------------|--|
| EAN13. :                | 3701228114667 |                 |                    |  |
| Product<br>Dimension. : | H<br>L<br>P   | 76<br>150<br>70 |                    |  |
| Product weight. :       |               |                 | <mark>59</mark> Kg |  |

## **Product Features**

Particularity of the product .:

Matériaux principal .: Bois

Color .: Noir Intense & Chrome

Seat type .:

Number of seat .:

Special features of the seat .:

Essence of wood .: Chêne & Plaquage de chêne