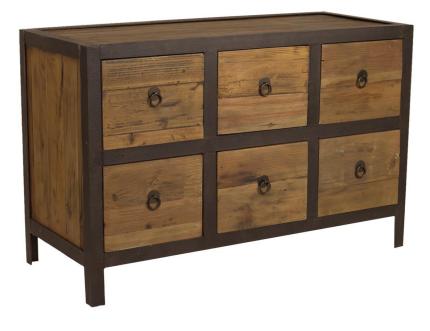

Industrial chest of drawers, 6 drawers, wood and metal, robust design

| Ref. :                  | ľ             | MB99               |  |
|-------------------------|---------------|--------------------|--|
| EAN13. :                | 3701228102770 |                    |  |
| Product<br>Dimension. : | H<br>L<br>P   | 68<br>106<br>44    |  |
| Product weight. :       |               | <mark>28</mark> Kg |  |

## **Product Features**

Particularity of the product .:

## Matériaux principal .: Métal & Bois

- Color .: Bois Naturel vieilli & Noir Martelé
- Seat type .:
- Number of seat .:

## Special features of the seat .:

- Essence of wood .: pin
  - Leather Type .:
- Thickness of leather .:
  - Tickness glass .:
    - Frame mater .:
    - Leather finish .:

Leather maintenance

Number of drawe