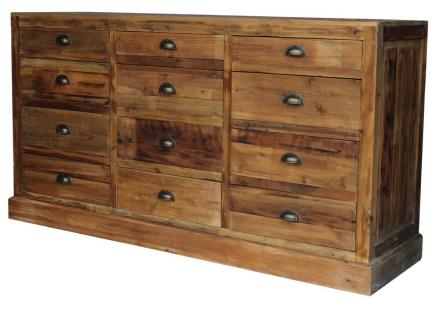

## Recycled wood sideboard, 12 drawers, rustic design

| Ref. :                  | N           | <b>//B92</b>    |                    |
|-------------------------|-------------|-----------------|--------------------|
| EAN13. :                | 3           | 70122           | 8100707            |
| Product<br>Dimension. : | H<br>L<br>P | 90<br>167<br>47 |                    |
| Product weight. :       |             |                 | <mark>70</mark> Kg |

## **Product Features**

Particularity of the product .:

## Matériaux principal .:

- Color .: Bois recyclé Naturel vieilli
- Seat type .:
- Number of seat .: