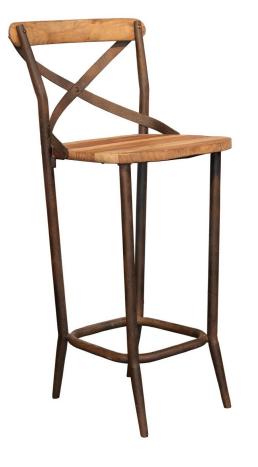

Industrial bar chair in wood and metal, robust vintage design

| Ref. :                     |             | <b>MB9</b> 1          |                    |
|----------------------------|-------------|-----------------------|--------------------|
| EAN13. :                   |             | 370122                | 8102138            |
| Product<br>Dimension. :    | H<br>L<br>P | 112<br>49<br>50       |                    |
| Product weight. :          |             |                       | <mark>12</mark> Kg |
| Seat<br>Dimension. :       | H<br>L<br>P | 75<br>45<br>45        |                    |
| Cardboards<br>Dimension. : | H<br>L<br>P | C1<br>51<br>113<br>52 |                    |
| Shipping weight. :         |             |                       | <mark>13</mark> Kg |

## Matériaux principal .: Métal & Bois

- Color .: Bois Naturel vieilli & Noir Martelé
- Seat type .:
- Number of seat .: 1