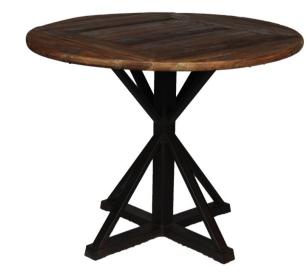

Industrial side table in metal and recycled wood, 100 cm

| Ref. :                  |             | MB87             |                    |
|-------------------------|-------------|------------------|--------------------|
| EAN13. :                |             | 3701228          | 104040             |
| Product<br>Dimension. : | H<br>L<br>P | 78<br>100<br>100 |                    |
| Product weight. :       |             | 4                | <mark>45</mark> Kg |

## Matériaux principal .: Métal & Bois recyclé

- Color .: Bois Naturel vieilli & Noir Martelé
- Seat type .:
- Number of seat .: