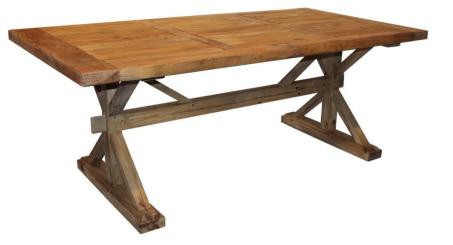

Rustic dining table, recycled wood, distressed natural finish, 150 cm

| Ref. :                  | I             | MB82               |  |  |
|-------------------------|---------------|--------------------|--|--|
| EAN13. :                | 3701228107928 |                    |  |  |
| Product<br>Dimension. : | H<br>L<br>P   | 76<br>150<br>90    |  |  |
| Product weight. :       |               | <mark>38</mark> Kg |  |  |

## Matériaux principal .: Bois recyclé

- Color .: Bois recyclé Naturel vieilli
- Seat type .:
- Number of seat .:

## Special features of the seat .:

- Essence of wood .: pin
  - Leather Type .:
- Thickness of leather .:
  - Tickness glass .:
    - Frame mater .:
    - Leather finish .:

Leather maintenance

Number of drawe