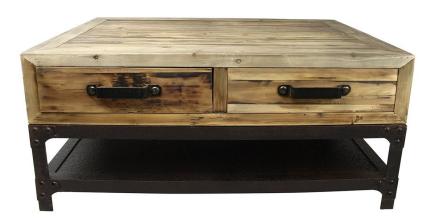

Mini industrial coffee table, aged wood and metal, 100 cm

| Ref. :                  | I           | MB80            |                    |
|-------------------------|-------------|-----------------|--------------------|
| EAN13. :                | 4           | 370122          | 8105139            |
| Product<br>Dimension. : | H<br>L<br>P | 45<br>100<br>70 |                    |
| Product weight. :       |             |                 | <mark>30</mark> Kg |

## **Product Features**

Particularity of the product .:

## Matériaux principal .: Métal & Bois

- Color .: Bois Naturel vieilli & Noir Martelé
- Seat type .:
- Number of seat .:

## Special features of the seat .:

- Essence of wood .: pin
  - Leather Type .:
- Thickness of leather .:
  - Tickness glass .:
    - Frame mater .:
    - Leather finish .:

Leather maintenance

Number of drawe