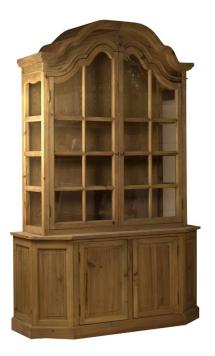

Recycled wood two-part buffet, rustic design, 4 doors

| Ref. :                  | <b>MB74</b> |                  |
|-------------------------|-------------|------------------|
| EAN13. :                | 3           | 3701228101247    |
| Product<br>Dimension. : | H<br>L<br>P | 240<br>155<br>54 |
| Product weight. :       |             | 130 Kg           |

## Matériaux principal .: Bois recyclé

- Color .: Bois recyclé Naturel vieilli
- Seat type .:
- Number of seat .:

## Special features of the seat .:

- Essence of wood .: pin
  - Leather Type .:
- Thickness of leather .:
  - Tickness glass .:
    - Frame mater .:
    - Leather finish .:

Leather maintenance

Number of drawe