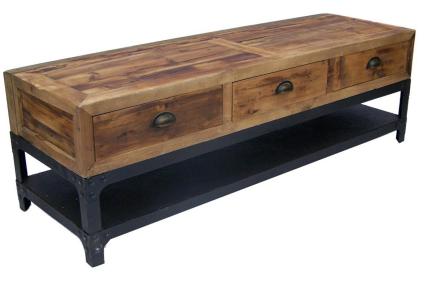

Industrial TV stand, 3 drawers, aged wood and metal, 140 cm

| Ref. :                  | r             | MB65               |  |  |
|-------------------------|---------------|--------------------|--|--|
| EAN13. :                | 3701228105115 |                    |  |  |
| Product<br>Dimension. : | H<br>L<br>P   | 45<br>140<br>45    |  |  |
| Product weight. :       |               | <mark>37</mark> Kg |  |  |

## Matériaux principal .: Métal & Bois

- Color .: Bois Naturel vieilli & Noir Martelé
- Seat type .:
- Number of seat .:

## Special features of the seat .:

- Essence of wood .: pin
  - Leather Type .:
- Thickness of leather .:
  - Tickness glass .:
    - Frame mater .:
    - Leather finish .:

Leather maintenance

Number of drawe