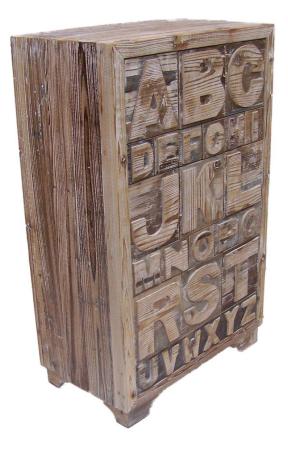

## ABCD drawer unit, recycled wood, industrial design, 87 cm

| Ref. :                     | ſ             | <b>MB63</b>    |                    |
|----------------------------|---------------|----------------|--------------------|
| EAN13. :                   | 3701228105085 |                |                    |
| Product<br>Dimension. :    | H<br>L<br>P   | 87<br>57<br>28 |                    |
| Product weight. :          |               |                | <mark>30</mark> Kg |
| Cardboards<br>Dimension. : | H<br>L        | C1<br>59<br>89 |                    |

## **Product Features**

Particularity of the product .:

- Matériaux principal .: Bois recyclé
  - Color .: Bois recyclé cirusé
  - Seat type .:
  - Number of seat .:

## Special features of the seat .:

- Essence of wood .: pin
  - Leather Type .:
- Thickness of leather .:
  - Tickness glass .:
    - Frame mater .:
    - Leather finish .:

Leather maintenance

Number of drawe