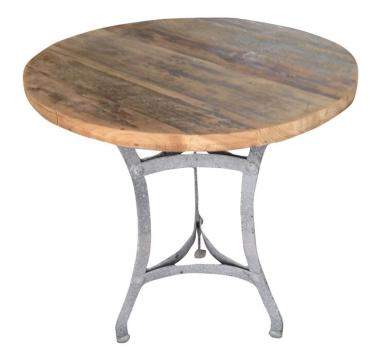

Industrial side table in iron and recycled wood, rustic design, 65 cm

| Ref. :                  | ſ             | <b>MB56</b>    |                    |  |
|-------------------------|---------------|----------------|--------------------|--|
| EAN13. :                | 3701228104033 |                |                    |  |
| Product<br>Dimension. : | H<br>L<br>P   | 65<br>45<br>45 |                    |  |
| Product weight. :       |               |                | <mark>10</mark> Kg |  |

## Matériaux principal .: Métal & Bois recyclé

- Color .: Bois Naturel vieilli & Noir Martelé
- Seat type .:
- Number of seat .: