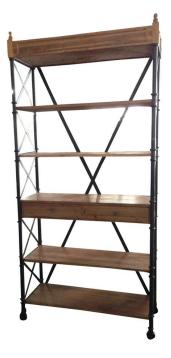

Industrial shelf with drawers, wood and metal, 230 cm

| Ref. :<br>EAN13. :                           |             | 1 <mark>852</mark><br>701228103098 |
|----------------------------------------------|-------------|------------------------------------|
| Product<br>Dimension. :<br>Product weight. : | H<br>L<br>P | 230<br>110<br>43<br>68 Kg          |
| Cardboards                                   | н           | C1<br>112                          |

| Dimension. :       | L | 232 |                    |
|--------------------|---|-----|--------------------|
|                    | Ρ | 45  |                    |
| Shipping weight. : |   |     | <mark>73</mark> Kg |

## **Product Features**

Particularity of the product .:

## Matériaux principal .: Métal & Bois

- Color .: Bois Naturel vieilli & Noir Martelé
- Seat type .:
- Number of seat .: