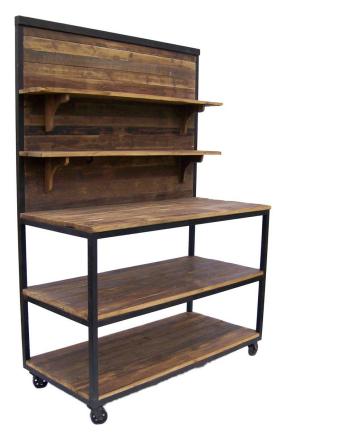

Industrial workbench console, 4 shelves, wood and metal

**MB49** 

| EAN13. :                                         | 3701228                      | 102879              |
|--------------------------------------------------|------------------------------|---------------------|
| Product<br>Dimension. :<br>Product weight. :     | H 180<br>L 130<br>P 60       | 55 Kg               |
| Cardboards<br>Dimension. :<br>Shipping weight. : | C1<br>H 132<br>L 182<br>P 62 | 7 <mark>0</mark> Kg |

## **Product Features**

Particularity of the product .:

## Matériaux principal .: Métal & Bois

- Color .: Bois Naturel vieilli & Noir Martelé
- Seat type .:
- Number of seat .: