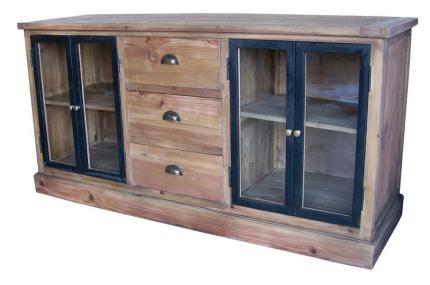

Recycled wood sideboard with glass doors, 3 drawers, rustic design

| MB47<br>3701228100745 |                    |                                               |
|-----------------------|--------------------|-----------------------------------------------|
| H<br>L<br>P           | 81<br>160<br>50    |                                               |
|                       | <mark>45</mark> Kg |                                               |
|                       | H<br>L             | <b>3701228100745</b><br>H 81<br>L 160<br>P 50 |

## **Product Features**

Particularity of the product .:

- Matériaux principal .: Bois
  - Color .: Bois vieilli & Noir
  - Seat type .:
  - Number of seat .:

## Special features of the seat .:

- Essence of wood .: Orme
  - Leather Type .:
- Thickness of leather .:
  - Tickness glass .:
    - Frame mater .:
    - Leather finish .:

Leather maintenance

Number of drawe