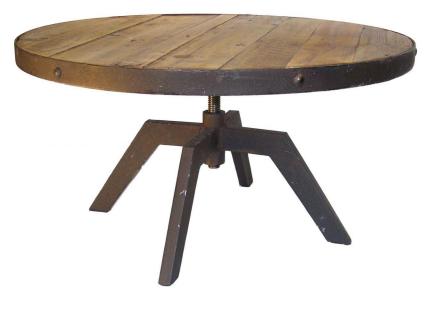

# Large round coffee table, aged wood and metal, 80 cm

| Ref. :                  | I           | MB42           |                    |
|-------------------------|-------------|----------------|--------------------|
| EAN13. :                |             | 37012          | 28107843           |
| Product<br>Dimension. : | H<br>L<br>P | 47<br>80<br>80 |                    |
| Product weight. :       |             |                | <mark>33</mark> Kg |

#### Particularity of the product .: Adjustable platform height

## Matériaux principal .: Métal & Bois

## Color .: Bois Naturel vieilli & Noir Martelé