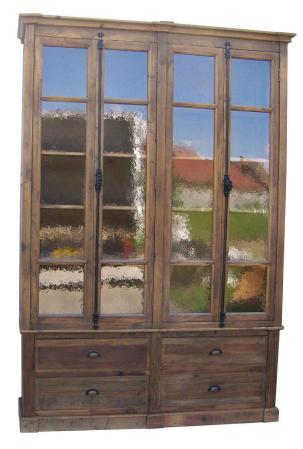

Recycled wood bookcase, 4 drawers, rustic design

| Ref. :                     | MB38        |                     |
|----------------------------|-------------|---------------------|
| EAN13. :                   | 3           | 701228101230        |
| Product<br>Dimension. :    | H<br>L<br>P | 240<br>167<br>48    |
| Product weight. :          |             | <mark>120</mark> Kg |
| Cardboards<br>Dimension. : | H           | C2<br>169<br>682    |
|                            | Ρ           | 49                  |
| Shipping weight. :         |             | 120 Kg              |

## **Product Features**

Particularity of the product .:

- Matériaux principal .: Bois recyclé
  - Color .: Bois recyclé vieilli
  - Seat type .:
  - Number of seat .:

## Special features of the seat .:

- Essence of wood .: pin
  - Leather Type .:
- Thickness of leather .:
  - Tickness glass .:
    - Frame mater .:
    - Leather finish .:

Leather maintenance

Number of drawe