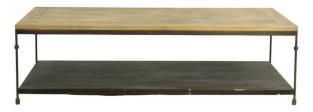

Recycled wood and iron coffee table, 1 shelf, industrial style

| Ref. :                  | ľ           | MB256              |
|-------------------------|-------------|--------------------|
| EAN13. :                | 3           | 3701228115602      |
| Product<br>Dimension. : | H<br>L<br>P | 46<br>160<br>73    |
| Product weight. :       |             | <mark>38</mark> Kg |

## **Product Features**

Particularity of the product .:

Matériaux principal .: Bois & Fer

Color .: Bois Naturel vieilli & Noir

Seat type .:

Number of seat .:

Special features of the seat .:

Essence of wood .: pin