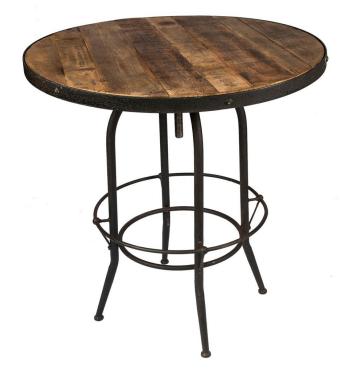

High bar table, wood and metal, adjustable top, industrial design

| Ref. :<br>EAN13. :      | MB25<br>3701228107966 |                |                    |  |
|-------------------------|-----------------------|----------------|--------------------|--|
| Product<br>Dimension. : | H<br>L<br>P           | 98<br>90<br>90 |                    |  |
| Product weight. :       |                       |                | <mark>21</mark> Kg |  |

## **Product Features**

Particularity of the product .: Adjustable platform height

Matériaux principal .: Métal & Bois

Color .: Bois Naturel vieilli & Noir Martelé

Seat type .:

Number of seat .:

Special features of the seat .:

Essence of wood .: pin

Leather Type .:

Thickness of leather .:

Tickness glass .:

Frame mater .:

Leather finish .:

Leather maintenance

Number of drawe