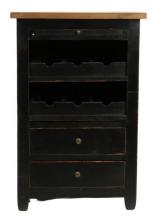

Bottle rack cabinet, 5 drawers, pine wood, black

| Ref. :                  | ľ             | <b>//B24</b>   | 5                  |  |
|-------------------------|---------------|----------------|--------------------|--|
| EAN13. :                | 3701228115565 |                |                    |  |
| Product<br>Dimension. : | H<br>L<br>P   | 86<br>57<br>60 |                    |  |
| Product weight. :       |               |                | <mark>26</mark> Kg |  |

## **Product Features**

Particularity of the product .:

- Matériaux principal .: bois
  - Color .: Noir
  - Seat type .:
  - Number of seat .:

## Special features of the seat .:

- Essence of wood .: pin
  - Leather Type .:
- Thickness of leather .:
  - Tickness glass .:
    - Frame mater .:
    - Leather finish .:

Leather maintenance

Number of drawe