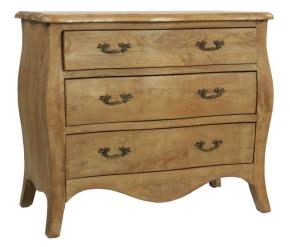

Recycled wood chest of drawers, 3 drawers, rustic style

| Ref. :                  | MB234         |    |                    |  |  |
|-------------------------|---------------|----|--------------------|--|--|
| EAN13. :                | 3701228115527 |    |                    |  |  |
| Product<br>Dimension. : | н             | 82 |                    |  |  |
|                         | L             | 95 |                    |  |  |
|                         | Ρ             | 49 |                    |  |  |
| Product weight. :       |               |    | <mark>28</mark> Kg |  |  |

## **Product Features**

Particularity of the product .:

- Matériaux principal .: bois
  - Color .:
  - Seat type .:
  - Number of seat .:
- Special features of the seat .:
  - Essence of wood .: pin
    - Leather Type .:
  - Thickness of leather .:
    - Tickness glass .:
      - Frame mater .:
      - Leather finish .: