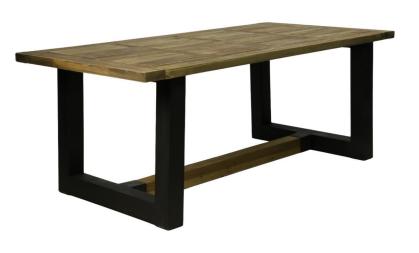

Modern industrial dining table recycled wood and metal, 200 cm

| Ref. :                  | MB225         |                  |                    |  |
|-------------------------|---------------|------------------|--------------------|--|
| EAN13. :                | 3701228103067 |                  |                    |  |
| Product<br>Dimension. : | H<br>L<br>P   | 78<br>200<br>100 |                    |  |
| Product weight. :       |               |                  | <mark>60</mark> Kg |  |

## **Product Features**

Particularity of the product .: Product assembly by your self

Matériaux principal .: Métal & Bois

Color .: Bois Naturel vieilli & Noir Martelé

Seat type .:

Number of seat .:

Special features of the seat .:

Essence of wood .: pin

Leather Type .:

Thickness of leather .:

Tickness glass .:

Frame mater .:

Leather finish .:

Leather maintenance

Number of drawe