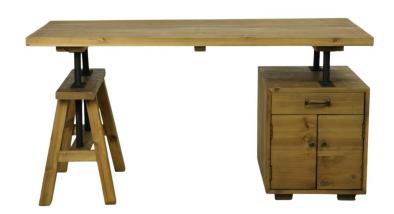

Industrial desk wood and metal, loft design with shelves

| Ref. :                  | Ν           | <b>/B223</b>    |      |
|-------------------------|-------------|-----------------|------|
| EAN13. :                | 3           | 70122810        | 0042 |
| Product<br>Dimension. : | H<br>L<br>P | 76<br>150<br>70 |      |
| Product weight. :       |             | 40              | Kg   |

## **Product Features**

Particularity of the product .:

## Matériaux principal .: Métal & Bois

- Color .: Bois Naturel vieilli
- Seat type .:
- Number of seat .: