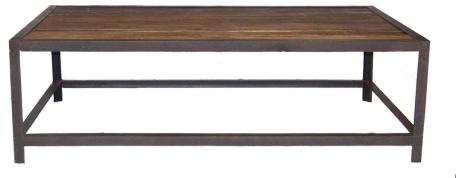

Industrial coffee table, aged wood and black metal, 140 cm

| Ref. :                  | N           | MB22               |   |
|-------------------------|-------------|--------------------|---|
| EAN13. :                | 3           | 3701228107812      | 2 |
| Product<br>Dimension. : | H<br>L<br>P | 43<br>140<br>85    |   |
| Product weight. :       |             | <mark>34</mark> Kg |   |

## **Product Features**

Particularity of the product .:

## Matériaux principal .: Métal & Bois

- Color .: Bois Naturel vieilli & Noir Martelé
- Seat type .:
- Number of seat .:

## Special features of the seat .:

- Essence of wood .: pin
  - Leather Type .:
- Thickness of leather .:
  - Tickness glass .:
    - Frame mater .:
    - Leather finish .:

Leather maintenance

Number of drawe