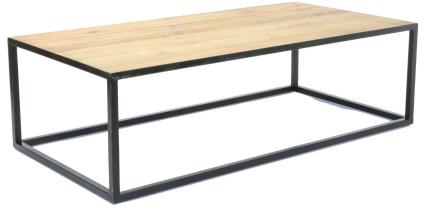

Industrial coffee table wood and metal, vintage design  $125 \mathrm{~cm}$ 

| Ref.:                   | N             | /B217              |  |  |
|-------------------------|---------------|--------------------|--|--|
| EAN13. :                | 3701228114759 |                    |  |  |
| Product<br>Dimension. : | H<br>L<br>P   | 40<br>125<br>60    |  |  |
| Product weight. :       |               | <mark>30</mark> Kg |  |  |

## Matériaux principal .: Métal & Bois

- Color .: Bois Naturel vieilli & Noir Martelé
- Seat type .:
- Number of seat .: