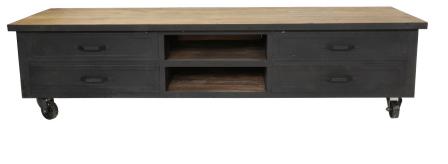

Industrial TV stand wood and iron, 4 drawers, wheels

| Ref. :                  |               | MB204              |  |  |
|-------------------------|---------------|--------------------|--|--|
| EAN13. :                | 3701228109069 |                    |  |  |
| Product<br>Dimension. : | H<br>L<br>P   | 58<br>180<br>44    |  |  |
| Product weight. :       |               | <mark>50</mark> Kg |  |  |

## Particularity of the product .: Roulette

Matériaux principal .: Fer & Bois

Color .: Bois Naturel vieilli & Noir Martelé

Seat type .:

Number of seat .:

Special features of the seat .:

Essence of wood .: Mix variety of old wood recycled