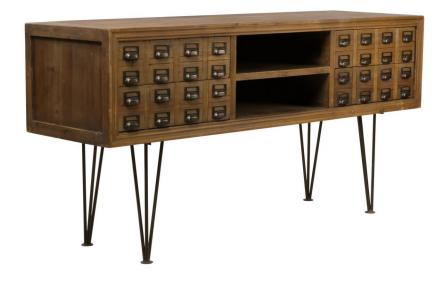

Milwaukee sideboard iron and wood, sliding door and drawers

| Ref. :                  |               | MB192              |  |
|-------------------------|---------------|--------------------|--|
| EAN13. :                | 3701228102695 |                    |  |
| Product<br>Dimension. : | H<br>L<br>P   | 85<br>170<br>50    |  |
| Product weight. :       |               | <mark>45</mark> Kg |  |

## **Product Features**

Particularity of the product .:

## Matériaux principal .: Métal & Bois

- Color .: Bois Naturel vieilli & Noir Martelé
- Seat type .:
- Number of seat .:

## Special features of the seat .:

- Essence of wood .: pin
  - Leather Type .:
- Thickness of leather .:
  - Tickness glass .:
    - Frame mater .:
    - Leather finish .:

Leather maintenance

Number of drawe