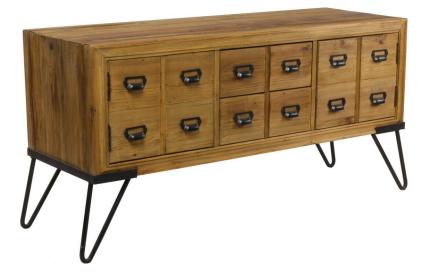

Factory chest iron and wood, 12 drawers industrial style

| Ref. :                  | MB191         |                    |  |  |
|-------------------------|---------------|--------------------|--|--|
| EAN13. :                | 3701228102701 |                    |  |  |
| Product<br>Dimension. : | H<br>L<br>P   | 70<br>135<br>45    |  |  |
| Product weight. :       |               | <mark>33</mark> Kg |  |  |

## **Product Features**

Particularity of the product .:

## Matériaux principal .: Métal & Bois

- Color .: Bois Naturel vieilli & Noir Martelé
- Seat type .:
- Number of seat .:

## Special features of the seat .:

- Essence of wood .: pin
  - Leather Type .:
- Thickness of leather .:
  - Tickness glass .:
    - Frame mater .:
    - Leather finish .:

Leather maintenance

Number of drawe