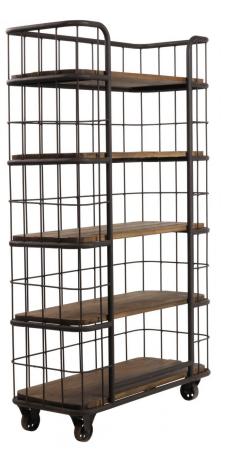

Industrial cage shelf, black metal, elegant finish

| Ref.:                   | Ν             | <b>/</b> B185   |      |
|-------------------------|---------------|-----------------|------|
| EAN13. :                | 3701228102947 |                 |      |
| Product<br>Dimension. : | H<br>L<br>P   | 159<br>93<br>36 |      |
| Product weight. :       |               | 3               | 5 Kg |

## **Product Features**

Particularity of the product .: Roulette

Matériaux principal .: Métal & Bois

Color .:

Seat type .:

Number of seat .:

Special features of the seat .:

Essence of wood .: pin