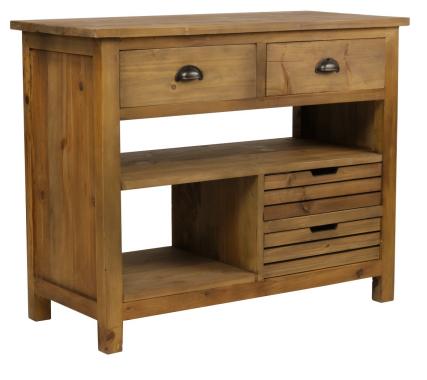

## Gaspard storage island in recycled wood, 100 cm, 4 drawers and 2 shelves

| Ref. :<br>EAN13. :      |             | MB182<br>3701228103050 |
|-------------------------|-------------|------------------------|
| Product<br>Dimension. : | H<br>L<br>P | 80<br>100<br>45        |
| Product weight. :       |             | <mark>28</mark> Kg     |
|                         |             |                        |

## **Product Features**

Particularity of the product .:

- Matériaux principal .: Bois recyclé
  - Color .: Bois Naturel vieilli
  - Seat type .:
  - Number of seat .:

## Special features of the seat .:

- Essence of wood .: pin
  - Leather Type .:
- Thickness of leather .:
  - Tickness glass .:
    - Frame mater .:
    - Leather finish .:

Leather maintenance

Number of drawe