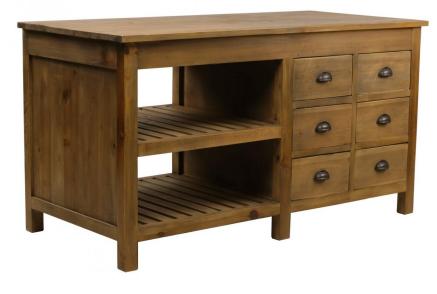

Melchior storage island in recycled wood, 150 cm, 6 drawers and 2 shelves

| Ref. :                  | MB180         |                    |  |  |
|-------------------------|---------------|--------------------|--|--|
| EAN13. :                | 3701228103180 |                    |  |  |
| Product<br>Dimension. : | H<br>L<br>P   | 80<br>150<br>70    |  |  |
| Product weight. :       |               | <mark>40</mark> Kg |  |  |

## **Product Features**

Particularity of the product .:

- Matériaux principal .: Bois recyclé
  - Color .: Bois Naturel vieilli
  - Seat type .:
  - Number of seat .:

## Special features of the seat .:

- Essence of wood .: pin
  - Leather Type .:
- Thickness of leather .:
  - Tickness glass .:
    - Frame mater .:
    - Leather finish .:

Leather maintenance

Number of drawe