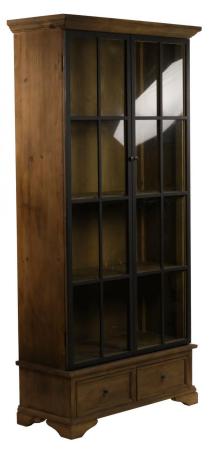

Cony industrial wardrobe, 2 glass doors, recycled wood and metal, 230 cm

| Ref. :                  | I           | MB178            |                    |
|-------------------------|-------------|------------------|--------------------|
| EAN13. :                | 3           | 370122           | 8103388            |
| Product<br>Dimension. : | H<br>L<br>P | 230<br>110<br>47 |                    |
| Product weight. :       |             |                  | <mark>90</mark> Kg |

## Matériaux principal .: Métal & Bois

Color .: Bois Naturel vieilli & Noir Martelé

Seat type .:

Number of seat .:

Special features of the seat .:

Essence of wood .: pin

Leather Type .:

Thickness of leather .: