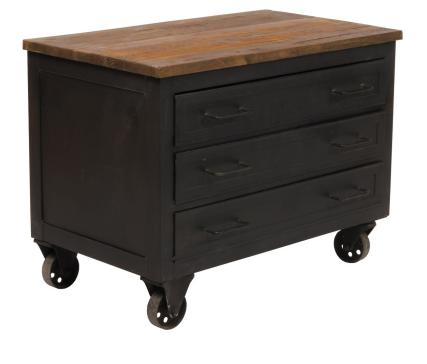

Industrial side table Atelier in wood and metal, with wheels, 72 cm

| Ref. :                  | I             | MB172          | 2                  |  |
|-------------------------|---------------|----------------|--------------------|--|
| EAN13. :                | 3701228103449 |                |                    |  |
| Product<br>Dimension. : | H<br>L<br>P   | 55<br>72<br>72 |                    |  |
| Product weight. :       |               |                | <mark>18</mark> Kg |  |

## **Product Features**

Particularity of the product .:

## Matériaux principal .: Métal & Bois

- Color .: Bois Naturel vieilli & Noir Martelé
- Seat type .:
- Number of seat .:

## Special features of the seat .:

- Essence of wood .: pin
  - Leather Type .:
- Thickness of leather .:
  - Tickness glass .:
    - Frame mater .:
    - Leather finish .:

Leather maintenance

Number of drawe