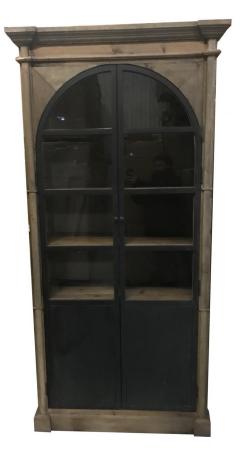

Industrial Polka display cabinet in metal and recycled wood, 230 cm, 5 shelves

| Ref. :                  |             | MB161            |                     |
|-------------------------|-------------|------------------|---------------------|
| EAN13. :                |             | 3701228          | 109151              |
| Product<br>Dimension. : | H<br>L<br>P | 230<br>110<br>93 |                     |
| Product weight. :       |             | ę                | 9 <mark>2</mark> Kg |
|                         |             |                  |                     |

## **Product Features**

Particularity of the product .:

Matériaux principal .: Bois & Fer

Color .: Bois Naturel vieilli & Noir Martelé

Seat type .:

Number of seat .:

Special features of the seat .:

Essence of wood .: Mix variety of old wood recycled