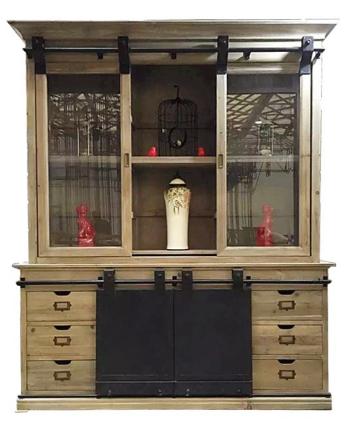

Industrial cabinet in metal and recycled wood, 235 cm

| Ref. :<br>EAN13. :      |             | MB157<br>3701228113639 |
|-------------------------|-------------|------------------------|
| Product<br>Dimension. : | H<br>L<br>P | 235<br>180<br>50       |
| Product weight. :       |             | 120 Kg                 |

## **Product Features**

Particularity of the product .:

Matériaux principal .: Métal & Bois

Color .:

Seat type .:

Number of seat .:

Special features of the seat .:

Essence of wood .: pin