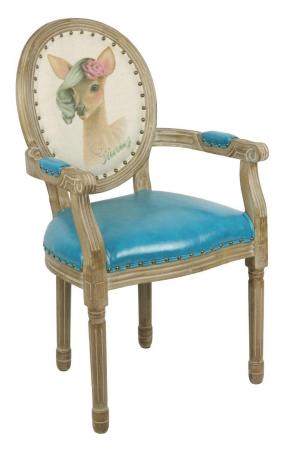

Blue vintage armchair, Biche style, comfortable seat, 96 cm

| EAN13. : <b>3701228113</b><br>Product<br>Dimension. : H 96<br>L 55<br>P 58<br>Product weight. : 14 Kg<br>Seat<br>Dimension. : H 50<br>L 45<br>P 52<br>C1<br>Cardboards H 54 | MB153        |  |  |
|-----------------------------------------------------------------------------------------------------------------------------------------------------------------------------|--------------|--|--|
| Product<br>Dimension.: P 58<br>Product weight.: 14 Kg<br>Seat<br>Dimension.: P 52<br>C1<br>H 51                                                                             | 370122811356 |  |  |
| H 50<br>Seat L 45<br>Dimension. : P 52<br>C1                                                                                                                                |              |  |  |
| Seat<br>L 45<br>Dimension. : P 52<br>C1<br>H 54                                                                                                                             | g            |  |  |
| H 54                                                                                                                                                                        |              |  |  |
| Dimension. : L 100<br>P 59                                                                                                                                                  |              |  |  |
| Shipping weight. : 15 Kg                                                                                                                                                    | g            |  |  |