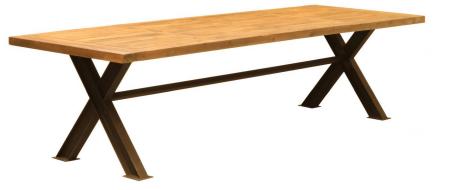

Industrial dining table in metal and recycled wood, 300 cm, self-assembly

| Ref. :                  | N           | /IB147             |
|-------------------------|-------------|--------------------|
| EAN13. :                | 3           | 701228111352       |
| Product<br>Dimension. : | H<br>L<br>P | 78<br>300<br>100   |
| Product weight. :       |             | <mark>83</mark> Kg |

## **Product Features**

Particularity of the product .: Product assembly by your self

Matériaux principal .: Métal & Bois

Color .: Bois Naturel vieilli & Noir Martelé

Seat type .:

Number of seat .:

Special features of the seat .:

Essence of wood .: pin

Leather Type .:

Thickness of leather .:

Tickness glass .:

Frame mater .:

Leather finish .:

Leather maintenance

Number of drawe